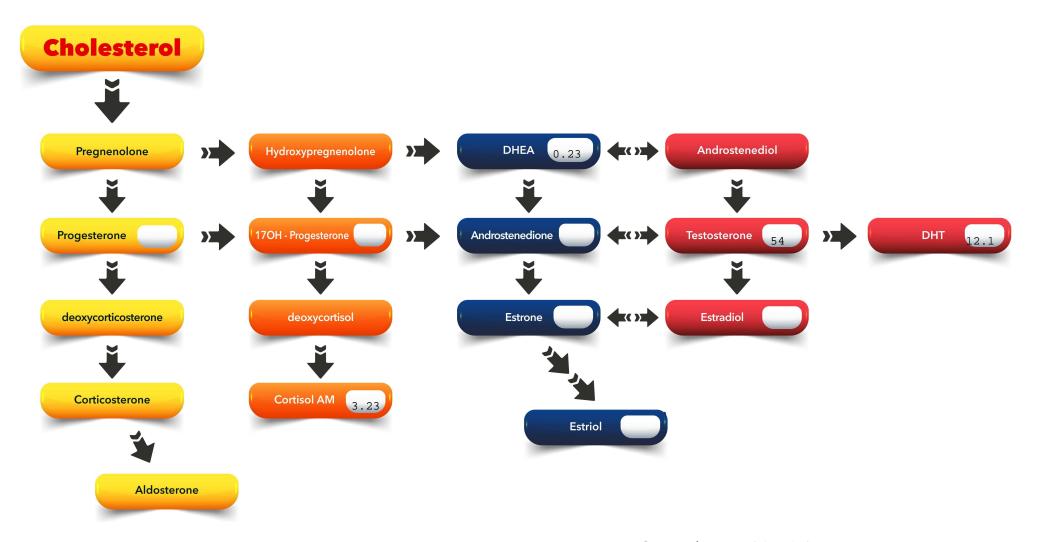

TESTOSTERONE, SALIVA, AM 54 pg/ml

Men Age dependant 40 - 170 pg/ml Topical Testosterone (12-24hr) >120 pg/ml DHT, SALIVA, AM 12.1 pg/ml <60 0.23 0.09 - 1.60ng/ml 12.3

DHEA, SALIVA, AM 0.1 - 25.0 MELATONIN, SALIVA, AM pg/ml CORTISOL, SALIVA, AM 3.23 1.8 - 3.8 ng/ml

## HORMONE CASCADE

Date of Service: 09/11/19 12:17
Patient Name: TEST, PATIENT
D.O.B: 05/13/1985

Age: **34**